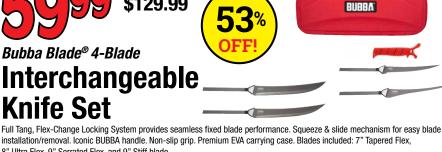

Regular

129.99 Bubba Blade® 4-Blade

Interchangeable

installation/removal. Iconic BUBBA handle. Non-slip grip. Premium EVA carrying case. Blades included: 7" Tapered Flex, 8" Ultra Flex, 9" Serrated Flex, and 9" Stiff blade.