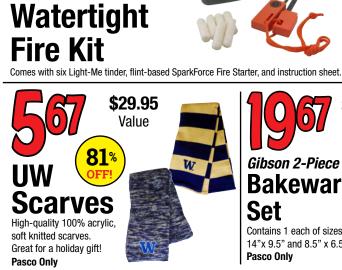

**Ultimate Survival Tools** 

\$36.95 Value Gibson 2-Piece Bakeware Contains 1 each of sizes 14"x 9.5" and 8.5" x 6.5". Pasco Only

\$59.95 Value

\$12.95

Women's French Terry

Moto **Jackets** 

Sizes S-L. Grey or mauve. Pasco Only