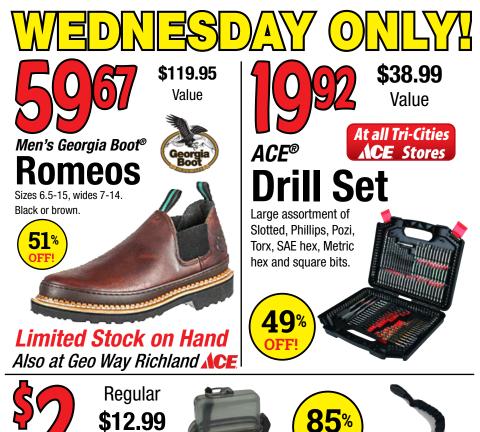

Regular

129.99 Bubba Blade® 4-Blade

Interchangeable

installation/removal. Iconic BUBBA handle. Non-slip grip. Premium EVA carrying case. Blades included: 7" Tapered Flex, 8" Ultra Flex, 9" Serrated Flex, and 9" Stiff blade.