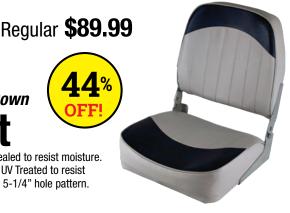

Wise® Gray/Navy Fold Down

Compression foam padding. Plastic sealed to resist moisture. Heavy duty 28oz. marine-grade vinyl. UV Treated to resist mildew and fading. Aluminum hinges. 5-1/4" hole pattern. swivel not included.