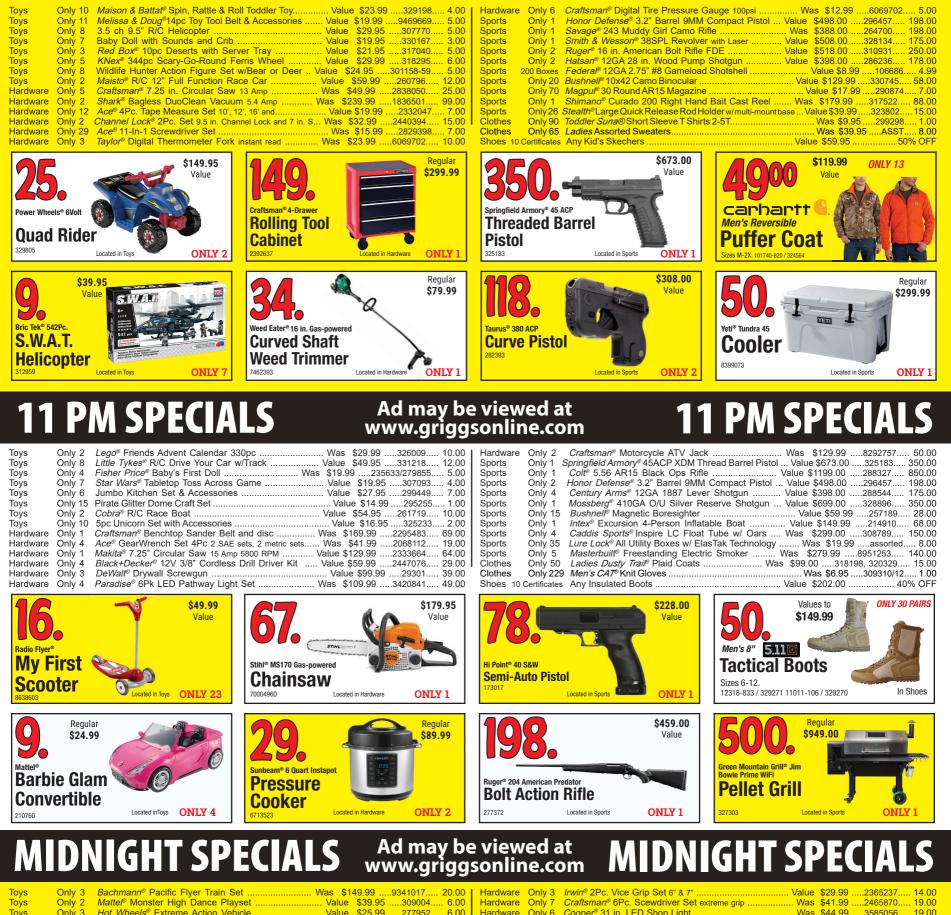

### **9 PM SPECIALS**

| Toys     | Only 2 | Mega Mystery Toy Egg Contains \$100 in Toys Value \$100.00329959 15.00         |
|----------|--------|--------------------------------------------------------------------------------|
| Toys     | Only 2 | Play-Doh® Classic Fun Factory Dough Tool Set Was \$29.99289888 6.00            |
| Toys     | Only 4 | Mattel® Polly Pocket Dance Party Case Was \$21.99329745 7.00                   |
| Toys     |        | Hunson® Large Checkers/Chess Set Value \$13.95307621 2.00                      |
| Toys     | Only 3 | Lego <sup>®</sup> Jurrasic World Dino Breakout 22pc Was \$19.99316434 7.00     |
| Toys     | Only 4 | Motor Max <sup>®</sup> Race Car Carry Case w/2 Cars Value \$27.95316951 6.00   |
|          |        | Little Learner® Talking Activity Truck Value \$29.99277711 7.00                |
|          |        | <i>Living Accents</i> <sup>®</sup> 20 in. Desk Lamp Value \$41.993505567 10.00 |
|          |        | <i>Craftsman</i> <sup>®</sup> 9 Gal. Wet/Dry Vac Was \$69.992295673 20.00      |
| Hardware | Only 3 | Craftsman <sup>®</sup> 13Pc. Multi-Bit Screwdriver Was \$21.992437002 9.00     |
|          |        | Wincraft <sup>®</sup> Seahawks Car Flag Was \$15.99282012 3.00                 |
| Hardware | Only 4 | <i>My Pillow</i> <sup>®</sup> Roll & Go Travel Pillow                          |
|          |        | Schumacher® Battery Charger/Engine Starter 100 Amps Value \$99.998012985 39.00 |
| Hardware | Only 4 | Crumby <sup>®</sup> Mini Handheld Vacuum Was \$9.996365415 2.00                |

\$89.99

Value

| Sports   | Only 1       | Honor Defense® 9MM Compact Pistol 3.2 in. barrel Value \$498.00296457 198.00     |
|----------|--------------|----------------------------------------------------------------------------------|
| Sports   | Only 1       | Savage® 300 Win Mag Long Range Rifle Was \$978.00273349 498.00                   |
| Sports   | Only 1       | Savage® 223 Muddy Girl Camo Rifle Was \$388.00264699 198.00                      |
| Sports   | Only 20      | Hoppes <sup>®</sup> Universal Pistol Cleaning Kit Value \$29.98330041 12.00      |
| Sports   | Only 24      | Bushnell® 10x50 Prism Binoculars Value \$139.95330743 75.00                      |
| Sports   | Only 10      | Caddis Sports® U-Shape Float Tube Was \$99.99308384 45.00                        |
| Sports   | Only 17      | <i>Lew's</i> <sup>®</sup> Mach-1 6'9 Spin Combo Was \$109.99323811 48.00         |
| Sports   | Only 6       | Boss Audio® Marine Stereo w/ AM/FM, USB & bluetooth Was \$128.00330530 60.00     |
| Sports   | Only 2       | Plano® Quick Top Tackle Bag A-Series Was \$89.99324047 35.00                     |
| Sports   | Only 1       | Micarqi <sup>®</sup> 21-Speed 26 in. Mountain Bike Was \$269.99296120 75.00      |
| Clothes  | Only 90      | Ladies Columbia <sup>®</sup> Long Sleeve Button Up Shirts Was \$39.9533124810.00 |
| Clothes  | Only 49      |                                                                                  |
| Shoes 10 | Certificates | Any Men's or Women's Skechers Value \$120.00 50% OFF                             |
| Shoes    | Only 40      | Ladies Slipper Booties 2.00 Was \$9.95                                           |
|          |              |                                                                                  |

Only 100 Men's Fleece Lined Canvas Work Coat

\$920.00

Clothes Only 200 Ladies Printed Lounge Pants S-3X. Shoes 10 Certificates Any Men's or Women's Slippers ....

Shoes 5 Certificates Any Men's or Women's Work Boot